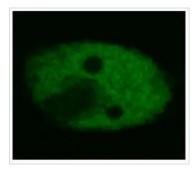

#### GTX27757 ICC/IF Image

ICC/IF analysis of HeLa cells using GTX27757 p53 antibody [BP53-12].

For full product information, images and publications, please visit our <u>website</u>.

Date 2024 / 05 / 20 Page 2 of 2