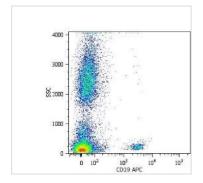

### GTX28331 FCM Image

Surface staining of human peripheral blood cells with anti-human CD19 (LT19): APC (GTX18224)

For full product information, images and publications, please visit our <u>website</u>.