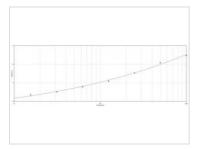

### GTX29157 ELISA Image

ELISA analysis of immunogen using GTX29157 Human IgA antibody.

For full product information, images and publications, please visit our <u>website</u>.

Date 2025 / 09 / 05 Page 2 of 2