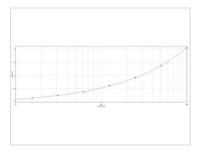

## GTX29193 ELISA Image

 ${\tt ELISA\ analysis\ of\ immunogen\ using\ GTX29193\ Hepatitis\ B\ Virus\ Surface\ Antigen\ antibody.}$ 

For full product information, images and publications, please visit our website.