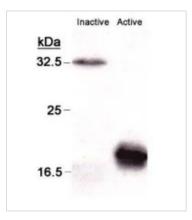

## GTX30246 WB Image

WB analysis of HEK293 cell lysate using GTX30246 Caspase 3 antibody [CPP32 4-1-18].

Lanes 1 : inactive Caspase Lane 2 : active Caspase