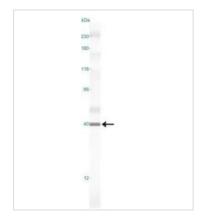

## GTX30246 WB Image

WB analysis of HEK293 cell lysate using GTX30246 Caspase 3 antibody [CPP32 4-1-18].