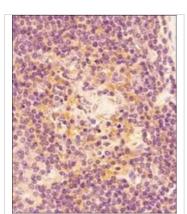

## GTX30246 IHC-P Image

IHC-P analysis of human spleen tissue using GTX30246 Caspase 3 antibody [CPP32 4-1-18].

Dilution: 1:200

For full product information, images and publications, please visit our <u>website</u>.