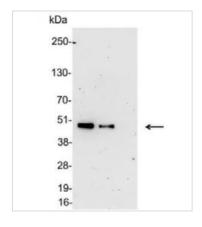

## GTX30506 WB Image

WB analysis of 200, 100, and 50ng of E. coli lysate containing tagged fusion protein using GTX30506 6X His tag antibody (HRP). Dilution : 1:5000

For full product information, images and publications, please visit our <u>website</u>.