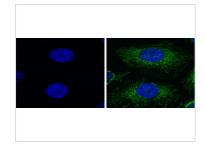

## DATA IMAGES

## GTX30920 ICC/IF Image

Fluoroshield $^{\text{TM}}$  with DAPI is an aqueous mounting medium for preserving fluorescence of tissue and cell smears. This mounting medium is fortified with DAPI which is a counterstain for DNA.