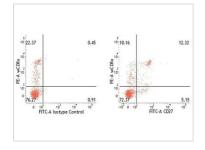

## DATA IMAGES

### GTX31219 FCM Image

Dual staining of pig peripheral blood lymphocytes with Mouse anti Pig CD27 (GTX31219) detected with Goat anti Mouse IgG:FITC, and Mouse anti Pig wCD8a:RPE.

For full product information, images and publications, please visit our <u>website</u>.