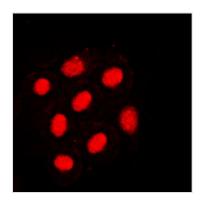

## GTX32329 ICC/IF Image

ICC/IF analysis of formalin-fixed SW480 cells using GTX32329 HNF4 alpha (phospho Ser313) antibody.

Red: Primary antibody

Blue: DAPI

Permeabilization: 0.1% Triton X-100 in TBS for 5-10 minutes