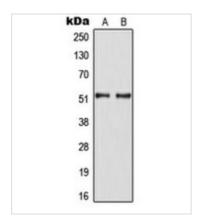

## GTX32329 WB Image

WB analysis of SW480 (A), EGF-treated HepG2 (B) whole cell lysates using GTX32329 HNF4 alpha (phospho Ser313) antibody.