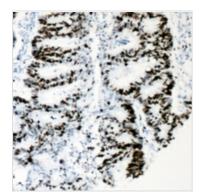

# GTX32329 IHC-P Image

IHC-P analysis of formalin fixed human colon cancer tissue section using GTX32329 HNF4 alpha (phospho Ser313) antibody.

Antigen retrieval: Heat mediated antigen retrieval with sodium citrate buffer (pH 6.0)