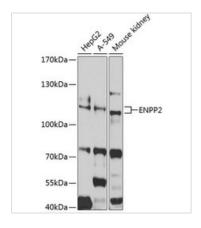

### DATA IMAGES

#### GTX32462 WB Image

WB analysis of various sample lysates using GTX32462 Autotaxin antibody.

Dilution : 1:1000 Loading : 25µg per lane

For full product information, images and publications, please visit our <u>website</u>.