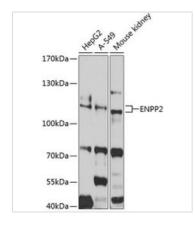

#### DATA IMAGES

#### GTX32462 WB Image

WB analysis of various sample lysates using GTX32462 Autotaxin antibody. Dilution : 1:1000 Loading :  $25\mu g$  per lane

For full product information, images and publications, please visit our <u>website</u>.