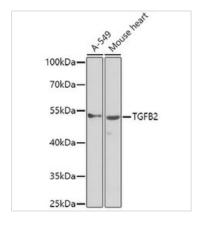

### DATA IMAGES

#### GTX32920 WB Image

WB analysis of various sample lysates using GTX32920 TGF beta 2 antibody.

Dilution : 1:1000 Loading : 25µg per lane

For full product information, images and publications, please visit our <u>website</u>.