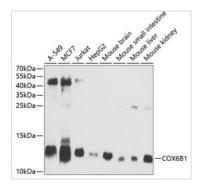

### GTX33115 WB Image

WB analysis of various sample lysates using GTX33115 COX6B1 antibody.

Dilution: 1:1000

Loading: 25µg per lane