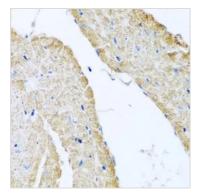

### GTX33115 IHC-P Image

IHC-P analysis of mouse heart tissue using GTX33115 COX6B1 antibody.

Dilution: 1:100

For full product information, images and publications, please visit our <u>website</u>.

Date 2024 / 04 / 28 Page 2 of 2