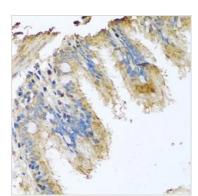

### GTX33115 IHC-P Image

IHC-P analysis of human trachea tissue using GTX33115 COX6B1 antibody.

Dilution: 1:100