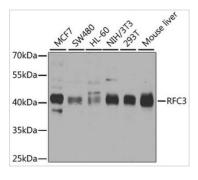

### DATA IMAGES

#### GTX33464 WB Image

WB analysis of various sample lysates using GTX33464 RFC3 antibody.

Dilution: 1:1000

Loading: 25µg per lane

For full product information, images and publications, please visit our <u>website</u>.