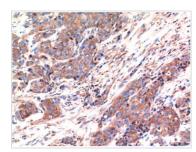

#### GTX34053 IHC-P Image

IHC-P analysis of rat testis tissue using GTX34053 Bax antibody [1C1]. Dilution : 1:200