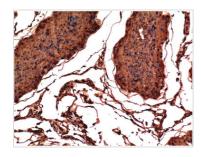

#### GTX34053 IHC-P Image

IHC-P analysis of human breast carcinoma tissue using GTX34053 Bax antibody [1C1]. Dilution : 1:200