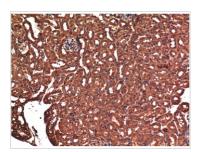

#### GTX34053 IHC-P Image

IHC-P analysis of mouse kidney tissue using GTX34053 Bax antibody [1C1]. Dilution : 1:200

For full product information, images and publications, please visit our <u>website</u>.