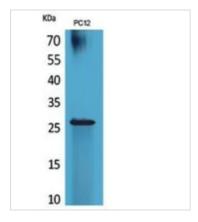

#### GTX34131 WB Image

WB analysis of PC12 cell lysate using GTX34131 POLR3G antibody.