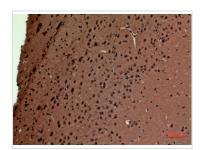

#### GTX34131 IHC-P Image

IHC-P analysis of mouse brain tissue using GTX34131 POLR3G antibody.

Dilution: 1:100