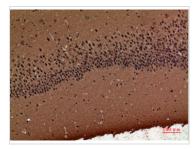

## GTX34131 IHC-P Image

IHC-P analysis of mouse brain tissue using GTX34131 POLR3G antibody.

Dilution: 1:100

For full product information, images and publications, please visit our <u>website</u>.

Date 2025 / 07 / 16 Page 2 of 2