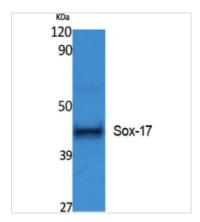

### GTX34224 WB Image

WB analysis of Jurkat cell lysate using GTX34224 SOX17 antibody.

For full product information, images and publications, please visit our <u>website</u>.

Date 2025 / 06 / 16 Page 2 of 2