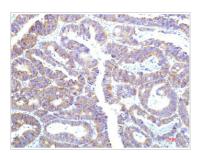

### GTX34232 IHC-P Image

IHC-P analysis of human colon carrcinoma tissue using GTX34232 STAT1 antibody [12E8]. Dilution : 1:200

For full product information, images and publications, please visit our <u>website</u>.