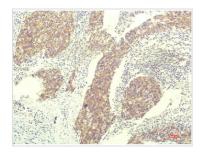

# GTX34232 IHC-P Image

IHC-P analysis of human breast carcinoma tissue using GTX34232 STAT1 antibody [12E8]. Dilution : 1:200