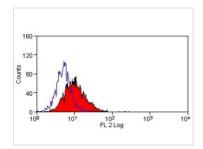

### GTX39545 FCM Image

FACS analysis of mouse Notch 2 transfected cells using GTX39545 Notch 2 antibody [HMN2-35].

For full product information, images and publications, please visit our <u>website</u>.