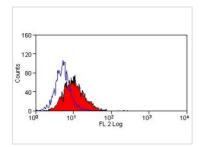

### DATA IMAGES

### GTX39545 FCM Image

FACS analysis of mouse Notch 2 transfected cells using GTX39545 Notch 2 antibody [HMN2-35].

For full product information, images and publications, please visit our <u>website</u>.