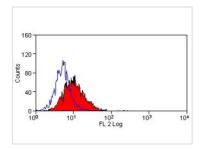

### DATA IMAGES

### GTX39545 FCM Image

FACS analysis of mouse Notch 2 transfected cells using GTX39545 Notch 2 antibody [HMN2-35].

For full product information, images and publications, please visit our <u>website</u>.