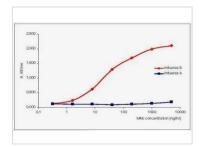

## DATA IMAGES

#### GTX41022 ELISA Image

ELISA analysis of Influenza B virus (Influenza B/Tokyo/53/99, 0.5  $\mu$ g/well ) and Influenza A virus (Mixture of A/Shangdong/9/93 and A/New Caledonia/20/99, 0.5  $\mu$ g/well) using GTX41022 Influenza B Virus Nucleoprotein antibody [B272M].