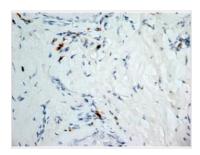

## GTX41466 IHC-Fr Image

IHC-Fr analysis of mouse skin tissue using GTX41466 Dectin-1 antibody [2A11].

For full product information, images and publications, please visit our website.

Date 2024 / 04 / 24 Page 2 of 2