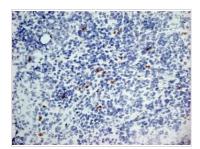

## GTX41466 IHC-Fr Image

IHC-Fr analysis of mouse lymph node tissue using GTX41466 Dectin-1 antibody [2A11].

#### GTX41466 IHC-Fr Image

IHC-Fr analysis of mouse lymph node tissue using GTX41466 Dectin-1 antibody [2A11].