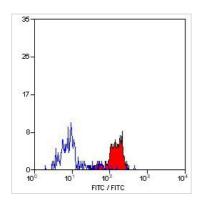

#### **GTX41466 FACS Image**

FACS analysis of mouse peripheral blood monocytes using GTX41466 Dectin-1 antibody [2A11].