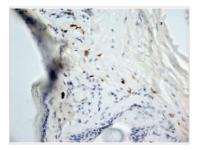

## GTX41466 IHC-Fr Image

IHC-Fr analysis of mouse skin tissue using GTX41466 Dectin-1 antibody [2A11].

For full product information, images and publications, please visit our website.

Date 2024 / 04 / 24 Page 2 of 2