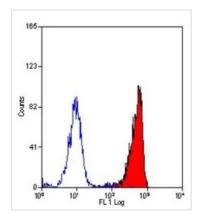

## GTX41773 FACS Image

FACS analysis of mouse peripheral blood granulocytes using GTX41773 C5a R1 antibody [10/92].

For full product information, images and publications, please visit our website.

Date 2024 / 05 / 05 Page 2 of 2