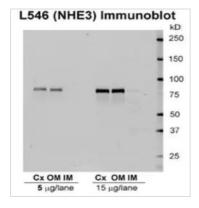

#### GTX41967 WB Image

Western blot analysis of NHE3 in rat kidney tissues using a 1:1000 dilution of GTX41967.

For full product information, images and publications, please visit our <u>website</u>.

Date 2025 / 05 / 13 Page 2 of 2