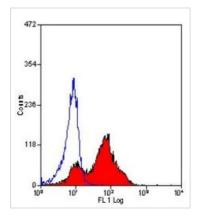

## DATA IMAGES

## GTX42187 FCM Image

FACS analysis of mouse peripheral blood lymphocytes using GTX42187 CD26 antibody [H207-1082].

For full product information, images and publications, please visit our website.

Date 2025 / 06 / 18 Page 2 of 2