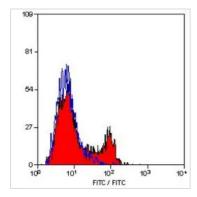

## DATA IMAGES

## GTX42255 FACS Image

FACS analysis of dog peripheral blood lymphocytes using GTX42255 CD21 antibody [CA2.1D6].

For full product information, images and publications, please visit our <u>website</u>.

Date 2024 / 05 / 19 Page 2 of 2