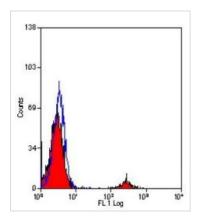

## GTX42326 FCM Image

FACS analysis of human peripheral blood lymphocytes using GTX42326 CD19 antibody [Bu12].

For full product information, images and publications, please visit our website.

Date 2025 / 06 / 25 Page 2 of 2