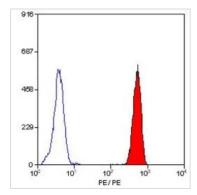

## GTX42935 FACS Image

FACS analysis of pig peripheral blood granulocytes using GTX42935 CD16 antibody [G7] (PE).

For full product information, images and publications, please visit our website.

Date 2024 / 05 / 18 Page 2 of 2