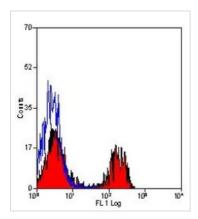

## GTX43022 FACS Image

FACS analysis of dog peripheral lymphocytes using GTX43022 CD8 antibody [YCATE55.9] (PE).

For full product information, images and publications, please visit our website.

Date 2024 / 05 / 17 Page 2 of 2