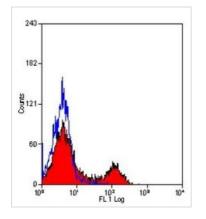

## DATA IMAGES

### GTX43090 FACS Image

FACS analysis of guinea pig spleen cells using GTX43090 CD4 antibody [CT7] (PE).

For full product information, images and publications, please visit our <u>website</u>.

Date 2024 / 05 / 17 Page 2 of 2