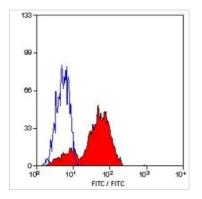

## DATA IMAGES

### GTX43505 FACS Image

FACS analysis of human peripheral blood lymphocytes using GTX43505 CD81 antibody [1D6].

For full product information, images and publications, please visit our <u>website</u>.

Date 2024 / 05 / 20 Page 2 of 2