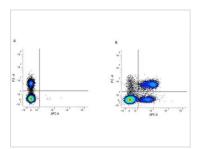

## GTX44015 FACS Image

Figure A. RPE conjugated rat anti mouse CD4 (GTX43089) and APC conjugated Rat IgG2a isotype control. Figure B. RPE conjugated rat anti mouse CD4 (GTX43089) and APC conjugated rat anti mouse CD3 (GTX44015). All experiments performed on murine splenocytes.