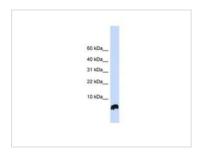

### GTX45389 WB Image

WB analysis of human fetal brain tissue using GTX45389 GLRX antibody at 0.2-1 $\mu$ g/ml.

For full product information, images and publications, please visit our website.

Date 2025 / 06 / 24 Page 2 of 2