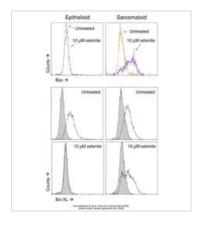

## DATA IMAGES

## GTX46035 FACS Image

The data was published in the journal J Exp Clin Cancer Res in 2009. PMID: 19563663

For full product information, images and publications, please visit our website.

Date 2024 / 05 / 03 Page 2 of 2