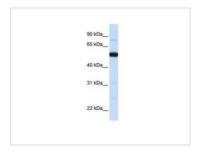

### GTX46160 WB Image

WB analysis of human placenta tissue using GTX46160 THUMPD2 antibody at 0.2-1 $\mu$ g/ml.

For full product information, images and publications, please visit our <u>website</u>.

Date 2025 / 05 / 29 Page 2 of 2