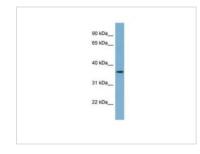

#### DATA IMAGES

#### GTX46297 WB Image

WB analysis of human stomach tissue using GTX46297 C1ORF75 antibody at 0.2-1 $\mu g/ml.$ 

For full product information, images and publications, please visit our <u>website</u>.

Date 2024 / 04 / 16 Page 2 of 2