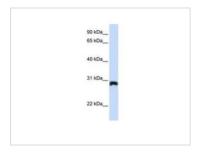

### GTX46452 WB Image

WB analysis of human placenta tissue using GTX46452 PEX11A antibody at 0.2-1 $\mu$ g/ml.

For full product information, images and publications, please visit our <u>website</u>.

Date 2025 / 07 / 17 Page 2 of 2