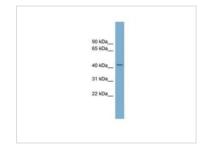

#### GTX46575 WB Image

WB analysis of human spleen tissue using GTX46575 COX10 antibody at 0.2-1 $\mu g/ml.$ 

For full product information, images and publications, please visit our <u>website</u>.

Date 2025 / 07 / 16 Page 2 of 2