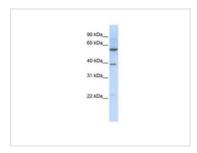

### DATA IMAGES

### GTX46761 WB Image

WB analysis of human B lymphoblast cells using GTX46761 SLC35F3 antibody at 0.2-1 $\mu$ g/ml.

For full product information, images and publications, please visit our website.

Date 2025 / 07 / 22 Page 2 of 2