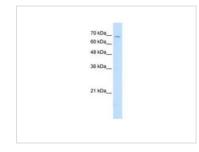

# DATA IMAGES

### GTX47071 WB Image

WB analysis of HepG2 cells using GTX47071 IL18RAP antibody at 2.5  $\mu g/ml.$ 

For full product information, images and publications, please visit our <u>website</u>.

Date 2024 / 04 / 28 Page 2 of 2