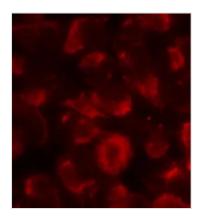

## GTX50607 ICC/IF Image

ICC/IF analysis of methanol-fixed HeLa cells using GTX50607 HSP90 beta antibody.