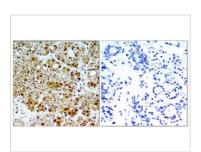

## GTX50607 IHC-P Image

IHC-P analysis of human breast carcinoma tissue using GTX50607 HSP90 beta antibody.

Left: Primary antibody

Right: Primary antibody pre-incubated with the antigen specific peptide