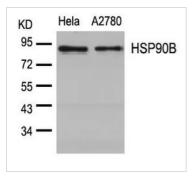

## GTX50607 WB Image

WB analysis of extracts from HeLa and A2780 cells using GTX50607 HSP90 beta antibody.

For full product information, images and publications, please visit our website.

Date 2024 / 05 / 08 Page 2 of 2