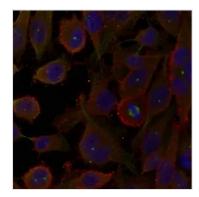

### GTX50635 ICC/IF Image

ICC/IF analysis of methanol-fixed HeLa cells using GTX50635 LC3A antibody.