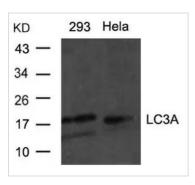

### GTX50635 WB Image

WB analysis of extracts from HeLa and 293 cells using GTX50635 LC3A antibody.

For full product information, images and publications, please visit our <u>website</u>.

Date 2025 / 07 / 13 Page 2 of 2