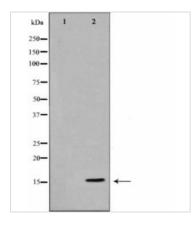

### GTX52367 WB Image

Western blot analysis of Histone H3 expression in TSA treated RAW264.7 whole cell lysates, The lane on the left is treated with the antigen-specific peptide.

For full product information, images and publications, please visit our <u>website</u>.