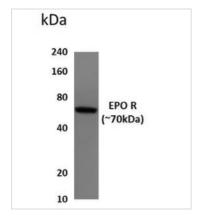

### GTX52803 WB Image

WB analysis of human placental tissue lysate using GTX52803 EPO receptor antibody [6A33].

For full product information, images and publications, please visit our <u>website</u>.

Date 2024 / 04 / 23 Page 2 of 2