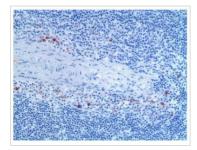

#### DATA IMAGES

#### GTX53136 IHC-P Image

IHC-P analysis of 4% PFA fixed mouse spleen tissue sections using GTX53136 CD40 antibody [MAB0805].

For full product information, images and publications, please visit our <u>website</u>.