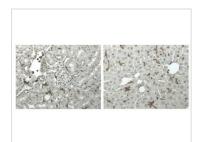

### GTX53147 IHC-P Image

IHC-P analysis of kidney and liver tissue sections from LPS exposed mouse using GTX53147 CD45 antibody [5C16].

For full product information, images and publications, please visit our website.