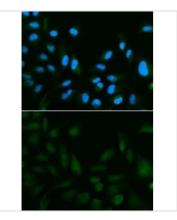

#### DATA IMAGES

#### GTX53988 ICC/IF Image

ICC/IF analysis of HepG2 cells using GTX53988 SPINLW1 antibody. Blue : DAPI

For full product information, images and publications, please visit our <u>website</u>.

Date 2025 / 09 / 08 Page 2 of 2