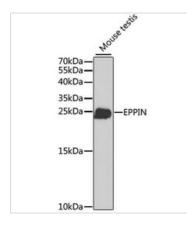

#### DATA IMAGES

#### GTX53988 WB Image

WB analysis of mouse testis tissue lysate using GTX53988 SPINLW1 antibody. Dilution : 1:1000 Loading :  $25\mu g$  per lane