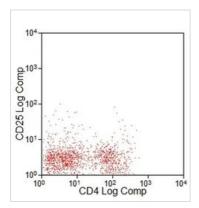

## GTX54072 FACS Image

FACS analysis of dog peripheral blood lymphocytes using GTX54072 IL2 Receptor alpha antibody [P4A10] (FITC).

For full product information, images and publications, please visit our <u>website</u>.