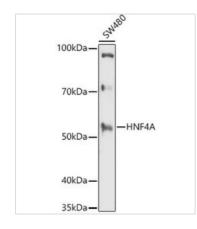

#### DATA IMAGES

### GTX54098 WB Image

WB analysis of SW480 cell lysate using GTX54098 HNF4 alpha antibody. Loading : 25  $\mu g$  Dilution : 1:1000

For full product information, images and publications, please visit our <u>website</u>.